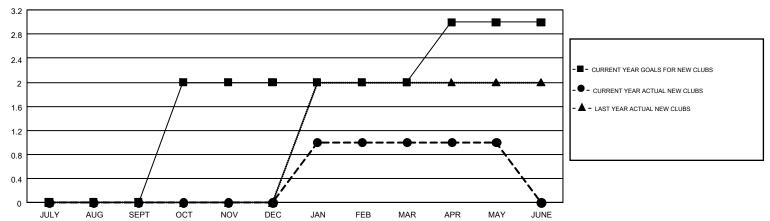

## GMT MONTHLY MEMBERSHIP PROGRESS REPORT

Results as of: 5/31/2019

Multiple District 44

**LOCATION: NEW HAMPSHIRE** 

GMT: MAHESH CHITNIS

GMT CA 1

| Clubs         |               |           |               | Members               |                           |                         |                                                    |  |
|---------------|---------------|-----------|---------------|-----------------------|---------------------------|-------------------------|----------------------------------------------------|--|
|               | RESULTS FOR   | 2018-2019 |               | RESULTS FOR 2018-2019 |                           |                         |                                                    |  |
| QUARTER       | NEW CLUB GOAL | NEW CLUBS | DROPPED CLUBS | QUARTER               | MEMBER GROWTH NET<br>GOAL | MEMBER GROWTH<br>ACTUAL | DROPPED<br>MEMBERS ACTUAL<br>(including transfers) |  |
| JULY/AUG/SEPT | 0             | 0         | 2             | JULY/AUG/SEPT         | -55                       | 24                      | 48                                                 |  |
| OCT/NOV/DEC   | 2             | 0         | 0             | OCT/NOV/DEC           | 110                       | 49                      | 41                                                 |  |
| JAN/FEB/MAR   | 0             | 1         | 0             | JAN/FEB/MAR           | 20                        | 91                      | 29                                                 |  |
| APR/MAY/JUNE  | 1             | 0         | 0             | APR/MAY/JUNE          | 5                         | 41                      | 31                                                 |  |

## GOALS AND ACTUAL NEW CLUBS CUMULATIVE

| DROPPED CLUBS: 2  DROPPED MEMBERS |     | 53 CLUBS OF 84 ADDED 1 OR MORE<br>NEW MEMBERS | GENDER DISTRIBUTION           MALE         1,388 (58.42%)           FEMALE         988 (41.58%) |  |     |
|-----------------------------------|-----|-----------------------------------------------|-------------------------------------------------------------------------------------------------|--|-----|
| DECEASED                          | 30  | CLICK HERE FOR CUMULATIVE                     | TOTAL FAMILY UNIT MEMBERS                                                                       |  | 712 |
| CLUB CANCELLED 2 OTHER 117        |     | MEMBERSHIP DATA                               | FAMILY MEMBERS PAYING HALF                                                                      |  | 365 |
| TOTAL                             | 149 |                                               | DUES                                                                                            |  |     |