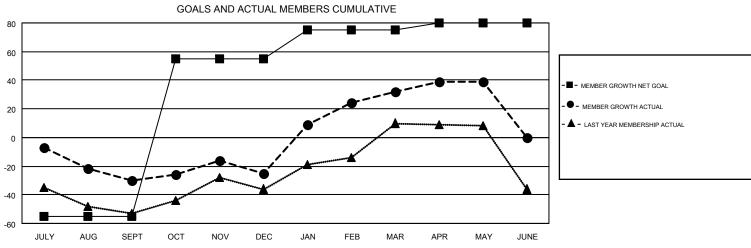

## GMT MONTHLY MEMBERSHIP PROGRESS REPORT

Results as of: 5/31/2019

Multiple District 44

**LOCATION: NEW HAMPSHIRE** 

GMT: MAHESH CHITNIS

GMT CA 1

| Clubs         |               |           |               | Members               |                           |                         |                                                    |  |
|---------------|---------------|-----------|---------------|-----------------------|---------------------------|-------------------------|----------------------------------------------------|--|
|               | RESULTS FOR   | 2018-2019 |               | RESULTS FOR 2018-2019 |                           |                         |                                                    |  |
| QUARTER       | NEW CLUB GOAL | NEW CLUBS | DROPPED CLUBS | QUARTER               | MEMBER GROWTH NET<br>GOAL | MEMBER GROWTH<br>ACTUAL | DROPPED<br>MEMBERS ACTUAL<br>(including transfers) |  |
| JULY/AUG/SEPT | 0             | 0         | 2             | JULY/AUG/SEPT         | -55                       | 24                      | 48                                                 |  |
| OCT/NOV/DEC   | 2             | 0         | 0             | OCT/NOV/DEC           | 110                       | 49                      | 41                                                 |  |
| JAN/FEB/MAR   | 0             | 1         | 0             | JAN/FEB/MAR           | 20                        | 91                      | 29                                                 |  |
| APR/MAY/JUNE  | 1             | 0         | 0             | APR/MAY/JUNE          | 5                         | 41                      | 31                                                 |  |